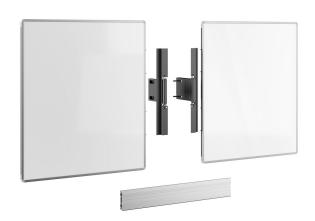

## RISE A227 Whiteboard Set 75" for RISE Motorized Display Lift Trolley or Floor Stand (white)

## Whiteboard Set for 75"

This RISE A227 Whiteboard Set 75" is custom made for the Vogel's RISE motorized display lift trolley or floor stand. With this accessory, you can mount a whiteboard to the left and right of a 75-inch display. Added counterweights ensure a safe installation and use. The enamel steel boards feature hinges developed by Vogel's. As a result, the whiteboards do not spontaneously open, even after frequent use. Easy to install The adjustable hinges on this accessory set allow you to vary the depth, height and width so that the whiteboards always fit the display, whatever display you are using.