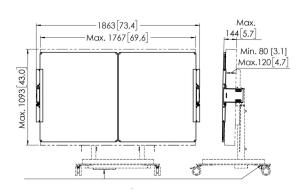

## **Specifications**

Article number (SKU) 7302270
Colour White

EAN single box 8712285358920

Height 1020

Width 3627

Depth 142

TÜV certified Yes

Tilt 4°/+4°

Guarantee 5 years

Guarantee enamel steel boards 25 years

Adjustable depth True
Adjustable height True
Max. screen size (inch) 75
Min. screen size (inch) 75

VOGEL'S HOLDING BV (©)

All rights reserved.
Subject to printing errors, technical and price amendments.